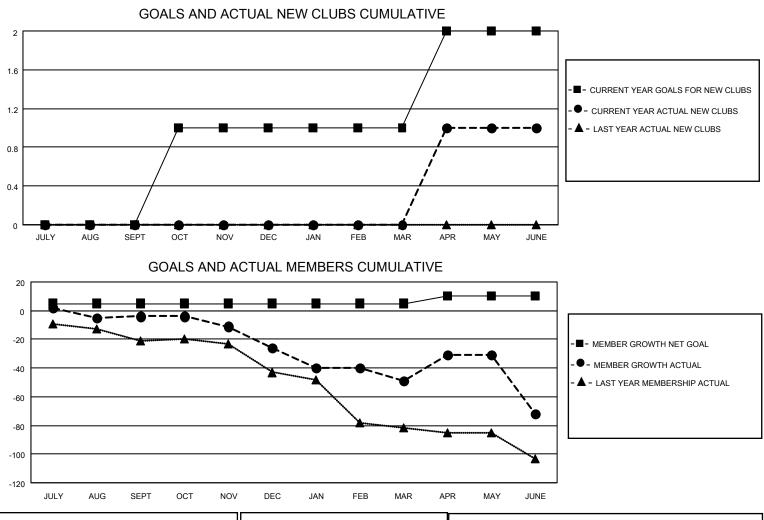

## LOCATION NEW JERSEY

District 16 N

Results as of: 6/30/2022

| Clubs                 |               |           |               | Members               |                        |                         |                                                    |
|-----------------------|---------------|-----------|---------------|-----------------------|------------------------|-------------------------|----------------------------------------------------|
| RESULTS FOR 2021-2022 |               |           |               | RESULTS FOR 2021-2022 |                        |                         |                                                    |
| QUARTER               | NEW CLUB GOAL | NEW CLUBS | DROPPED CLUBS | QUARTER               | BER GROWTH NET<br>GOAL | MEMBER GROWTH<br>ACTUAL | DROPPED<br>MEMBERS ACTUAL<br>(including transfers) |
| JULY/AUG/SEPT         | 0             | 0         | 0             | JULY/AUG/SEPT         | 5                      | 14                      | 16                                                 |
| OCT/NOV/DEC           | 1             | 0         | 1             | OCT/NOV/DEC           | 0                      | 15                      | 37                                                 |
| JAN/FEB/MAR           | 0             | 0         | 0             | JAN/FEB/MAR           | 0                      | 16                      | 38                                                 |
| APR/MAY/JUNE          | 1             | 1         | 1             | APR/MAY/JUNE          | 5                      | 45                      | 66                                                 |